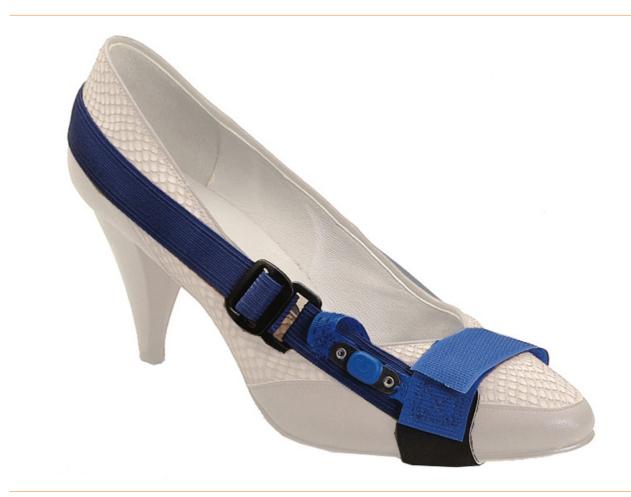

## ESD Toe Strap Ladies, for continuous use with Velcro fastener, blue

The ESD continuous heel strap offers a permanent grounding of persons in ESD protection zones and is suitable for normal street shoes with high heels.

- For normal street shoes with high heels
- velcro

| item number              | WL20557      |
|--------------------------|--------------|
| model                    | 2560.891.2.S |
| manufacturer             | WARMBIER     |
| manufacturer item number | 2560.891.2.S |
| order unit               | 1 piece      |
| content unit             | 1 piece      |