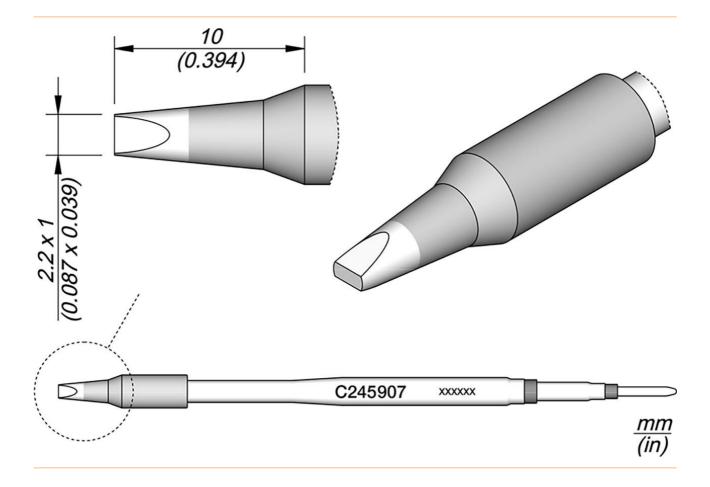

## Chisel shaped soldering tip, 2.2 x 1 mm, C245907

The JBC C245907 soldering tip chisel attachment (2.2×1mm) impresses with its precision and efficiency in every soldering-specific application. This chisel-shaped soldering tip is specially developed for the T245 handles and shines with outstanding durability and reliability. Thanks to JBC Long-Life technology, it offers a fast heat-up time, excellent heat transfer and up to five times longer life compared to conventional tips. Whether for SMD components, ground plane soldering or general soldering work, the C245907 chisel-shaped tip delivers consistently clean and reproducible results. The 2.2×1mm dimensions ensure an ideal balance of sufficient heat output and fine handling - perfect for detailed work. The integrated sleep & hibernation functions reduce oxidation and support tip care, which reduces maintenance and increases the service life.

| item number  | WL19821  |
|--------------|----------|
| model        | C245-907 |
| manufacturer | JBC      |

Products for the electronic industry

| manufacturer item number      | C245907                                                                           |
|-------------------------------|-----------------------------------------------------------------------------------|
| GPSR manufacturer information | JBC Soldering SL<br>Ramón y Cajal 3<br>ES-08750 Molins De Rei<br>www.jbctools.com |
| length with packaging         | 110 mm                                                                            |
| width with packaging          | 12 mm                                                                             |
| height with packaging         | 12 mm                                                                             |
| order unit                    | 1 piece                                                                           |
| content unit                  | 1 piece                                                                           |
| product series                | C245                                                                              |
| Tip series                    | C245                                                                              |
| with integrated heating       | yes                                                                               |
| tip dimensions                | 2,2 x 1 mm                                                                        |
| tip length                    | 10 mm                                                                             |
| total length soldering tip    | 100 mm                                                                            |
| tip shape                     | chisel-shaped                                                                     |
| tip alignment                 | straight                                                                          |
| suitable soldering iron       | T245                                                                              |
| suitable handpiece            | T245                                                                              |
| suitable handle               | T245                                                                              |
| ESD safe                      | no                                                                                |
|                               |                                                                                   |