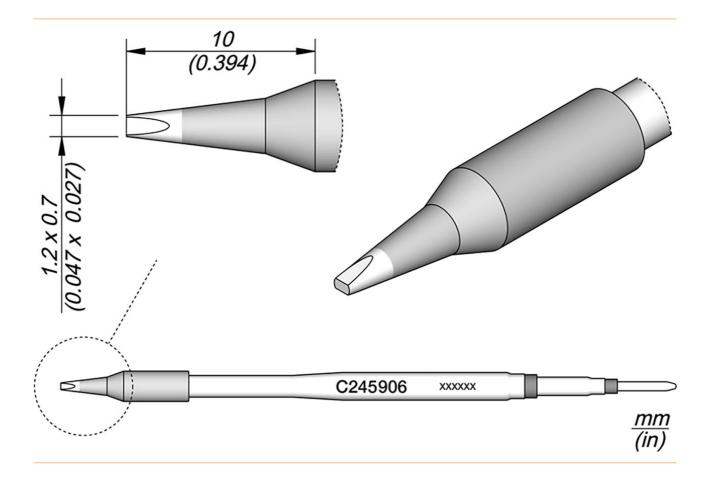

## Soldering tip chisel-shaped, 1.2 x 0.7 mm, C245906

Soldering tips series C245 for soldering iron T245 (formerly AD-2245). They are suitable for general soldering purposes. Sleep and sleep mode in the clipboard.

Products for the electronic industry

| Tip series                 | C245          |
|----------------------------|---------------|
| with integrated heating    | yes           |
| tip dimensions             | 1,2 x 0,7 mm  |
| tip length                 | 10 mm         |
| tip width                  | 1.2 mm        |
| total length soldering tip | 100 mm        |
| tip shape                  | chisel-shaped |
| tip alignment              | straight      |
| suitable soldering iron    | T245          |
| suitable handpiece         | T245          |
| suitable handle            | T245          |