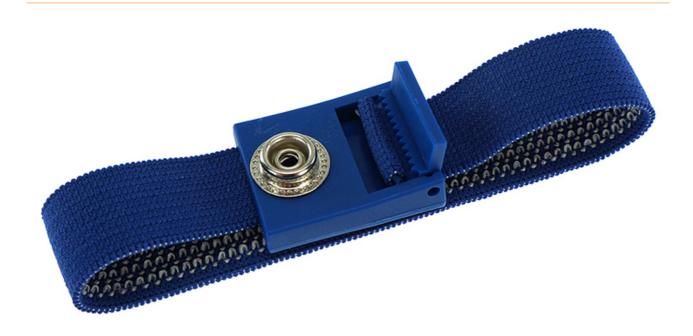

## ESD bracelet dark blue, 10 mm snap fastener, toothed clasp

The ESD bracelets PRO from SafeGuard convince by their outstanding wearing comfort and have a toothed closure. This improves the hold of the ESD bracelets on the wrist and allows more freedom of movement in the workplace.

- ultra-light and ultra-soft
- with best wearing comfort
- antiallergic
- · easily adjustable
- serrated closure improved grip
- Silver and carbon processed
- tested according to BGI 818: 2001

| WL19686                      |
|------------------------------|
| SG-AB-10DK-DB-220mm          |
| SAFEGUARD                    |
| SG-AB-10DK-DB-220MM-VERZAHNT |
| 220 mm                       |
| 1 piece                      |
| 1 piece                      |
| dark blue                    |
|                              |