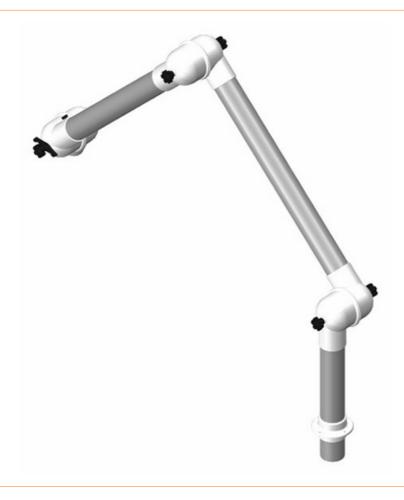

## Extraction arm system DN50 3 joints, 1125 mm, white - table mounting

The Alsident 50 system has tubes with a diameter of 50 mm and is suitable for air volumes of 45 -85 m3/h. As a result, the system is ideally suited for use in industries with smaller detection tasks, such as the electronics industry, laboratories, laser technology or even for specialist rooms in schools.

| item number               | WL19569                                                                   |
|---------------------------|---------------------------------------------------------------------------|
| model                     | 50-5747-1-5                                                               |
| manufacturer              | ALSIDENT                                                                  |
| manufacturer item number  | 50-5747-1-5                                                               |
| order unit                | 1 piece                                                                   |
| content unit              | 1 piece                                                                   |
| colour                    | whitely                                                                   |
| Colour                    | white                                                                     |
| material                  | Anodised aluminium tubes - layer thickness 10 $\mu,$ polypropylene joints |
| product series            | Alsident System 50 AL                                                     |
| number of joints          | 3                                                                         |
| range                     | 1125 mm                                                                   |
| diameter of tube          | 50 mm                                                                     |
| air volume extraction arm | 45 – 85 m³/h                                                              |
| assembling                | table mounting                                                            |
| joint colour              | white                                                                     |
| ESD safe                  | no                                                                        |