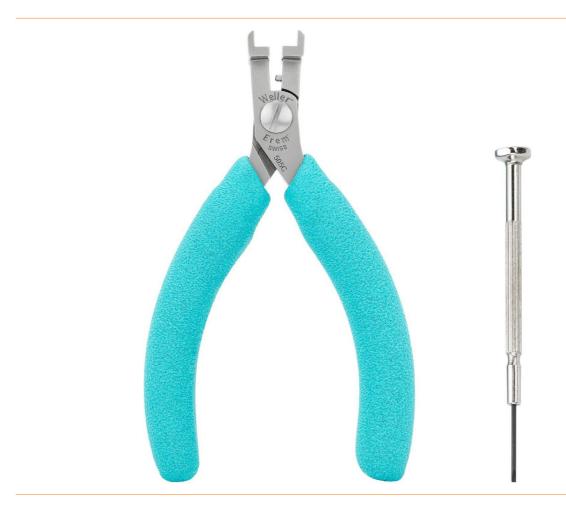

## Weller Erem 505C IC and SMD Tools for Inserting, Extracting, Straightening and Cutting

One screwdriver included for fine adjustments Non-reflecting surface ESD-safe

Manufactured with uncompromising Swiss quality, Weller Erem $^{\mathbb{M}}$  Precision Tools are designed to be strong, durable, sharp and have the highest precision available. Weller Erem $^{\mathbb{M}}$  tools are built to last. Feel the difference with Weller Erem $^{\mathbb{M}}$ . The proven choice. Every time.

- Non-reflective surface
- ESD-safe
- A screwdriver for fine adjustments is included.
- Insertion and removal of 14 16 pins
- Swiss made

Products for the electronic industry

| item number                   | WL19343                                                                         |
|-------------------------------|---------------------------------------------------------------------------------|
| model                         | 505C                                                                            |
| manufacturer                  | Weller Erem                                                                     |
| manufacturer item number      | 505C                                                                            |
| GPSR manufacturer information | WELLER Tools GmbH<br>Carl-Benz-Strasse 2<br>DE-74354 Besigheim<br>www.weller.eu |
| order unit                    | 1 piece                                                                         |
| content unit                  | 1 piece                                                                         |
| VDE                           | no                                                                              |
| ESD safe                      | yes                                                                             |
| tool material                 | special steel                                                                   |
| tool length                   | 120 mm                                                                          |
| type of pliers                | bending pliers                                                                  |