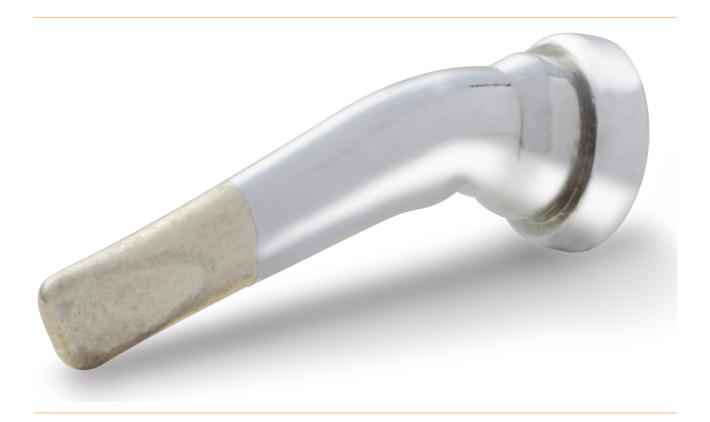

## Weller soldering tip LT-series, chisel-shaped curved 30°, 2.4 x 0.8 mm

- LT Tips for WXP 80/ WP 80/ WSP 80 soldering irons
- For universal applications
- For good performance
- A large, cost-effective range of tips is available for very good results.
- Solid iron coated copper for maximum durability and longevity.
- With adapter T0058720781 (WL20284) also suitable for LR 21 Angle: 30°.

Products for the electronic industry

| product series      | LT series                           |
|---------------------|-------------------------------------|
| Tip series          | LT                                  |
| Soldering tip angle | 30 °                                |
| tip length          | 18 mm                               |
| tip width           | 2.4 mm                              |
| tip thickness       | 0.8 mm                              |
| tip shape           | chisel-shaped                       |
| tip alignment       | bent                                |
| suitable handpiece  | LR 21, WP 80, WSP 80, WXP 80        |
| suitable handle     | WXP 80, WP 80, WSP 80, FE 75, LR 21 |