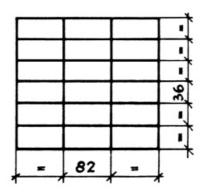

## Drawer divider for 5150.830, 42 compartments, permanently conductive

Ausführung 830.A

Ausführung 830.B

Ausführung 830.C

- Permanently conductive drawer dividers made of polystyrene (PS)
- For drawer cabinet type 5150.830
- Classification for 42 compartments
- Typical surface resistance Rs =  $10^4$   $10^5$  Ohm