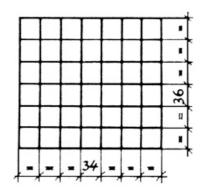

## Drawer divider for 5150.830, 42 compartments, permanently conductive

Ausführung 830.A

Ausführung 830.B

Ausführung 830.C

- Permanently conductive drawer dividers made of polystyrene (PS)
- For drawer cabinet type 5150.830
- Classification for 42 compartments
- Typical surface resistance Rs =  $10^4$   $10^5$  Ohm