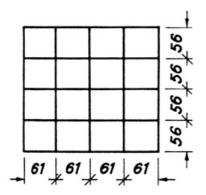

## Drawer divider for 5150.830, 42 compartments, permanently conductive

Ausführung 830.A

Ausführung 830.B

Ausführung 830.C

- Permanently conductive drawer dividers made of polystyrene (PS)
- For drawer cabinet type 5150.830
- Classification for 42 compartments
- Typical surface resistance Rs =  $10^4$   $10^5$  Ohm