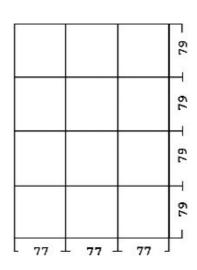

## Drawer divider for 5150.831, 25 compartments, permanently conductive

Ausführung 831.B

Ausführung 831.D

Ausführung 831.G

- Permanently conductive drawer dividers made of polystyrene (PS)
- For drawer cabinet type 5150.831
- Classification for 25 compartments
- Typical surface resistance Rs =  $10^4$   $10^5$  Ohm