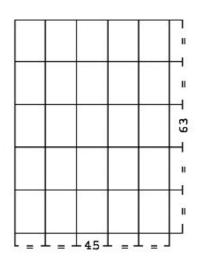

## Drawer divider for 5150.831, 25 compartments, permanently conductive

Ausführung 831.B

Ausführung 831.D

Ausführung 831.G

- Permanently conductive drawer dividers made of polystyrene (PS)
- For drawer cabinet type 5150.831
- Classification for 25 compartments
- Typical surface resistance Rs =  $10^4$   $10^5$  Ohm