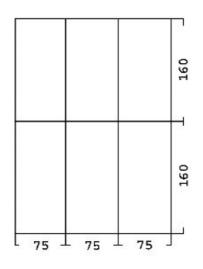

## Drawer divider for 5150.831, 25 compartments, permanently conductive

Ausführung 831.B

Ausführung 831.D

Ausführung 831.G

- Permanently conductive drawer dividers made of polystyrene (PS)
- For drawer cabinet type 5150.831
- Classification for 25 compartments
- Typical surface resistance Rs =  $10^4$   $10^5$  Ohm