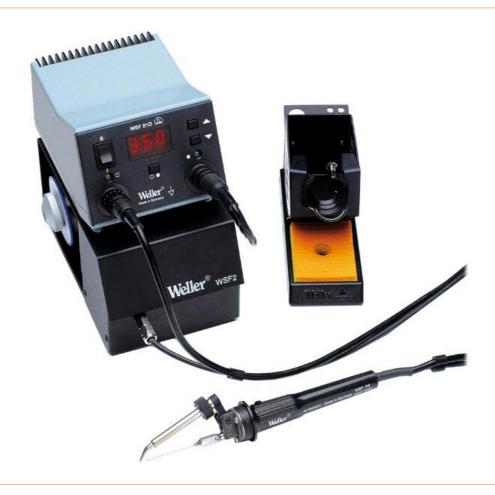

## WSF 81D8, soldering station 80 W, with tin feeder

The WSF 81D soldering station has an automatic feed system for solder. The WSF 81D8 is suitable for solder wire diameters between 0.8 and 1.5 mm. Adjustment to the respective wire diameters is automatic. Two different operating modes are available: Automatic and permanent solder feed. It is possible to switch between the two modes at any time by setting the operating mode and the heating element accordingly. The supply unit includes the electronic feed control and temperature control. There is a tin roll holder in the feed unit, which is designed for a load capacity of up to 1 kg.

- Display: 3-digit digital display for actual and set value
- Adjustable temperature range: Digital control electronics
- Fuse: T800mA

with automatic solder wire feeder (0.8-1.5 mm)

item number

WL18553

Products for the electronic industry

| model                         | WSF 81D8                                                                                                                             |
|-------------------------------|--------------------------------------------------------------------------------------------------------------------------------------|
| model line                    | WS(F)                                                                                                                                |
| manufacturer                  | WELLER                                                                                                                               |
| manufacturer item number      | T0052822699N                                                                                                                         |
| GPSR manufacturer information | WELLER Tools GmbH<br>Carl-Benz-Strasse 2<br>DE-74354 Besigheim<br>www.weller.eu                                                      |
| length                        | 120 mm                                                                                                                               |
| width                         | 217 mm                                                                                                                               |
| height                        | 199 mm                                                                                                                               |
| scope of supply               | 1x WSF 2 supply unit 1x WFSP 8 soldering iron 1x LT BX soldering tip 1x WDH 30 storage stand 1x mains plug 1x Operating instructions |
| length in inches              | 8.54 in                                                                                                                              |
| width in inches               | 4.72 in                                                                                                                              |
| height in inches              | 7.83 in                                                                                                                              |
| order unit                    | 1 piece                                                                                                                              |
| content unit                  | 1 piece                                                                                                                              |
| power                         | 80 W                                                                                                                                 |
| nominal power                 | 90 W                                                                                                                                 |
| voltage                       | 230 V                                                                                                                                |
| temperature range °C          | 50 – 450 °C                                                                                                                          |
| temperature range °F          | 150 – 850 °F                                                                                                                         |
| temperature accuracy °C       | ±5°C                                                                                                                                 |
| temperature accuracy °F       | +- 16 °F                                                                                                                             |
| station type                  | soldering station                                                                                                                    |
| included stand                | AKS                                                                                                                                  |
| included soldering tip        | LT-BX                                                                                                                                |
| included soldering iron       | WSFP8                                                                                                                                |
| temperature stability °C      | +- 9 °C                                                                                                                              |
| temperature stability °F      | +- 9 °F                                                                                                                              |
| ESD safe                      | yes                                                                                                                                  |