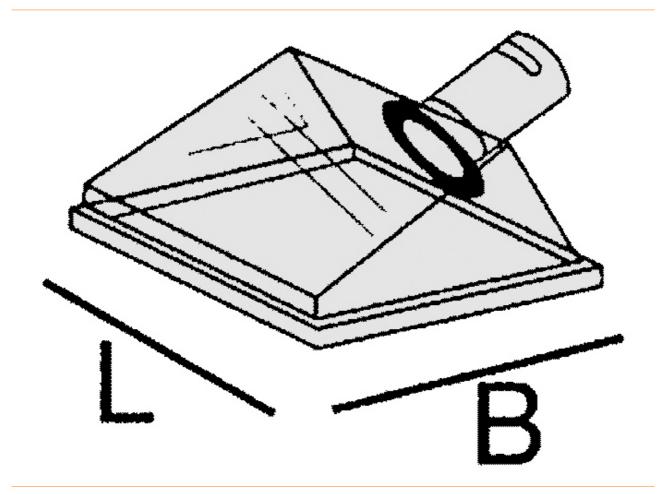

## Extraction hood DN50, square, 300 x 250 mm, white

- Square hood recommended for detection of light smoke and gases
- Increased stability when handling the hood due to edge reinforcement
- Increased performance in detection when hood is placed vertically
- Resistant to solvents
- The transparent hood ensures a good working view

| model 1-502422-5 manufacturer ALSIDENT manufacturer item number 1-502422-5 length 250 mm width 300 mm | item number              | WL18507    |
|-------------------------------------------------------------------------------------------------------|--------------------------|------------|
| manufacturer item number 1-502422-5 length 250 mm                                                     | model                    | 1-502422-5 |
| length 250 mm                                                                                         | manufacturer             | ALSIDENT   |
|                                                                                                       | manufacturer item number | 1-502422-5 |
| width 300 mm                                                                                          | length                   | 250 mm     |
|                                                                                                       | width                    | 300 mm     |

Products for the electronic industry

| order unit       | 1 piece                                                                                       |
|------------------|-----------------------------------------------------------------------------------------------|
| content unit     | 1 piece                                                                                       |
| colour           | whitely                                                                                       |
| Colour           | white                                                                                         |
| material         | Transparent PETG hood, anodised aluminium pipe socket - layer thickness 10 $\boldsymbol{\mu}$ |
| diameter of tube | 50 mm                                                                                         |
| ESD safe         | no                                                                                            |