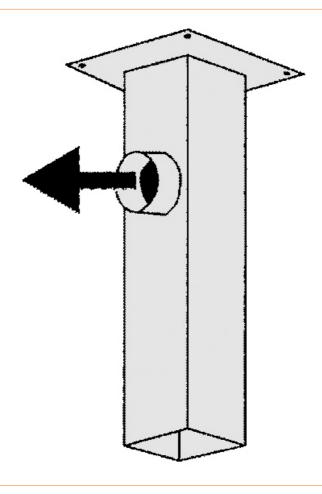

## Base box DN 50/63/75, length 1000 mm, connection on the side

With the base boxes from Alsident the installation of the extraction arms for ceiling mounting is very easy to accomplish. These are made of steel and are painted with TGIC powder paint on all surfaces.

- Base box for mounting extraction arms for ceiling mounting
- Very stable construction made of sheet steel
- Increased durability due to the elaborate polyester
- Full varnishing on all surfaces

| item number  | WL18285   |
|--------------|-----------|
| model        | 2-1000-80 |
| manufacturer | ALSIDENT  |