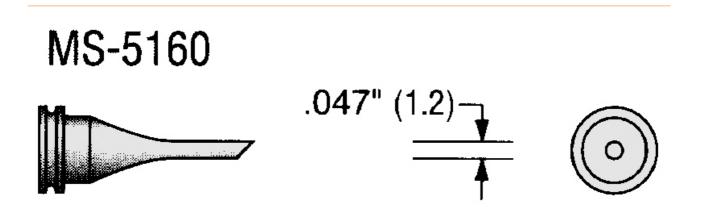

## Soldering tip MS series, bevelled, micro, D: 1.2 mm

- corresponds to Weller soldering tip LT4
- suitable for Weller Station WSL, WD, WS and WSD
- suitable for Weller soldering irons WSP and MPR
- compatible to Weller LT top series

| item number              | WL18110       |
|--------------------------|---------------|
| model                    | MS-5160       |
| manufacturer             | PLATO         |
| manufacturer item number | MS-5160       |
| order unit               | 1 piece       |
| content unit             | 1 piece       |
| product series           | MS series     |
| soldering tip diameter   | 1.2 mm        |
| tip shape                | chisel-shaped |
| tip alignment            | sloped        |
| suitable handle          | WSP, MPR      |