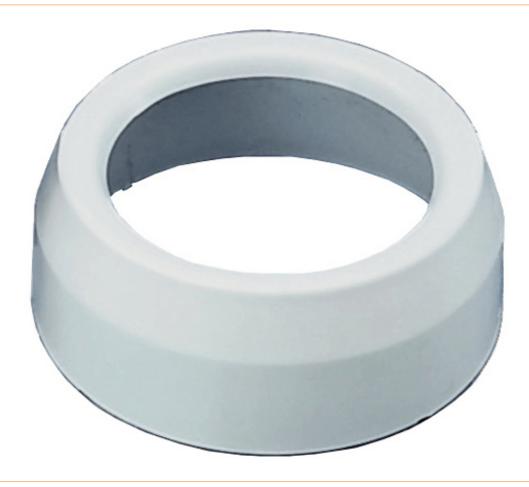

## System 50 reducing sleeve, Ø80-50 mm, white

- Reduced Ø80 Ø50
- Reducing sleeve for connection of table-mounted extraction arms with pipework
- Suitable for Alsident System 50 and System 50 Flex

| item number              | WL18060  |
|--------------------------|----------|
| model                    | 4-8050   |
| manufacturer             | ALSIDENT |
| manufacturer item number | 4-8050   |
| order unit               | 1 piece  |
| content unit             | 1 piece  |
| colour                   | whitely  |
| Colour                   | white    |