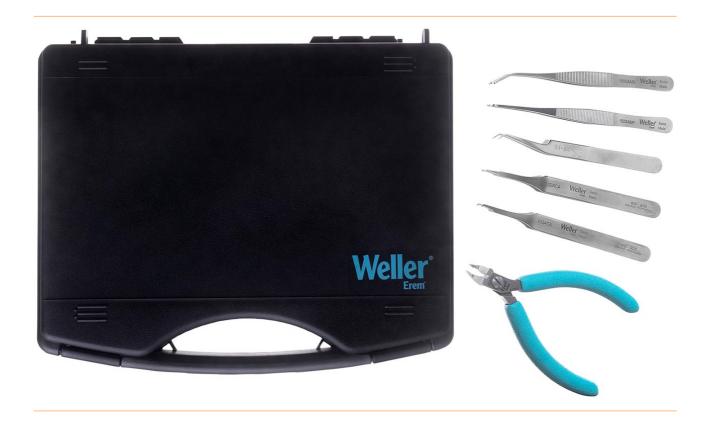

## Weller Erem 3900KC Kit for SMD Work, High-quality Precision Tweezers

For SMD assembly and repair applications 6-pieces tool kit with monitored discharging ESD handles High-quality precision tweezers, non-magnetic Special tool set

- For SMD assembly and repair applications.
- 6-pieces tool kit with monitored discharging ESD handles.
- Special tool steel.
- High-quality precision tweezers, non-magnetic.
- In an ESD-safe plastic case.

In an ESD-safe plastic case

• Contents: 51SA, 102ACA, 103ACA, 150SAMB, 150SAMF, 670EP

Products for the electronic industry

1/2

| item number              | WL17954     |
|--------------------------|-------------|
| model                    | 3900-KC     |
| manufacturer             | Weller Erem |
| manufacturer item number | 3900KC      |
| order unit               | 1 set       |
| content unit             | 1 set       |
| VDE                      | no          |
| ESD safe                 | yes         |

Contents: 51SA, 102ACA, 103ACA, 150SAMB, 150SAMF, 670EP Manufactured with uncompromising Swiss quality, Weller Erem™ Precision Tools are designed to be strong, durable, sharp and have the highest precision available. Weller Erem™ tools are built to last. Feel the difference with Weller Erem™. The proven choice. Every time.