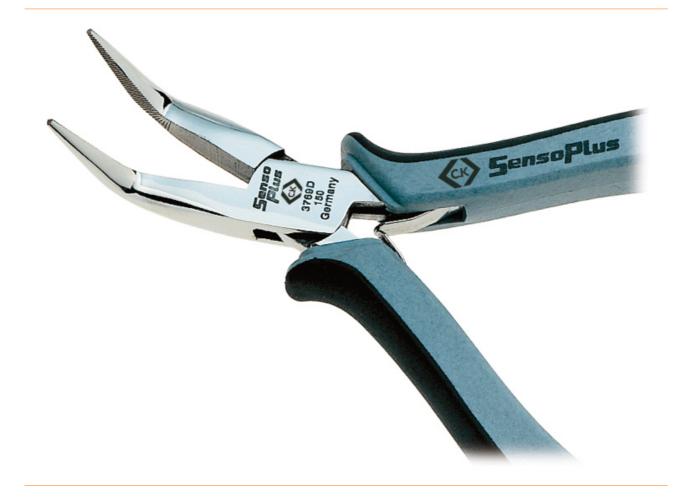

## Sensoplus ESD Snipe nose pliers, bent, with cut, 155 mm

- Alloyed special steel, drop forged, hardened and tempered for exceptional strength and durability
- Precise box joint for permanent, adjustment free jaw alignment
- Mirror polished surfaces as security against chromium particles flaking
- Captive spot-welded double leaf springs guarantee optimum function over the entire service life
- Ergonomically designed two-component handle, non-slip for increased comfort and better handling
- Fully ESD compliant, dissipative in all areas
- According to IEC 61340 5.1 & 5.2
- Inner jaw surface: With cut
- jaw length: 33 mm, curved part: 20 mm
- total length: 155 mm

| item number              | WL17727             |  |
|--------------------------|---------------------|--|
| model                    | 3769D-150           |  |
| manufacturer             | C.K                 |  |
| manufacturer item number | T3769D 150          |  |
| width                    | 75 mm               |  |
| height                   | 20 mm               |  |
| length with packaging    | 205 mm              |  |
| width with packaging     | 60 mm               |  |
| height with packaging    | 25 mm               |  |
| order unit               | 1 piece             |  |
| content unit             | 1 piece             |  |
| tip shape                | bent, serrated      |  |
| VDE                      | no                  |  |
| ESD safe                 | yes                 |  |
| tool length              | 155 mm              |  |
| type of pliers           | needle-nosed pliers |  |