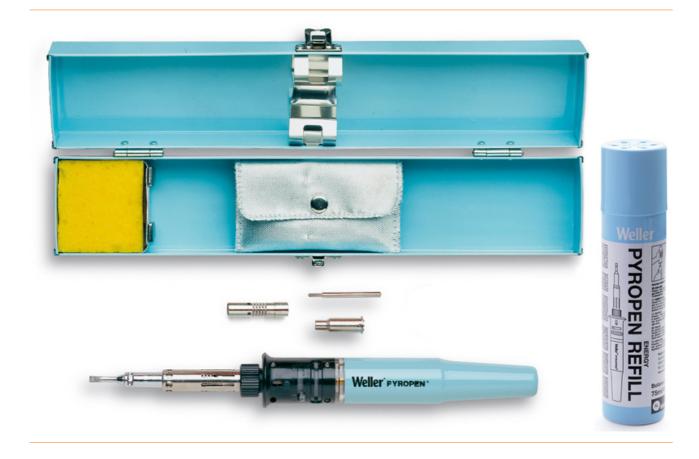

## PYROPEN soldering iron set, Profi-Line, butane gas operated

Manual-ignition - can be easily ignited manually with lighter or match. Solder on the go, even outdoors - Complete your soldering task anywhere, without the need for a mains supply or an obstructing cable in the way. Solder on the go, even outdoors - Complete your soldering task anywhere, without the need for a mains supply or an obstructing cable in the way. High versatility with included accessories - additional hot blow and arc torch function for shrinking hoses and brazing. Temperature adjustable from 200° to 1300°C - adjustable temperatures between 200° to 500°C when used as soldering iron, 650°C when used as hot air blower, 1300°C when used as blow torch. Ready to use within seconds - Rapid heat up time, no long waiting for heating up the iron. Easy refill with Weller butane gas - Does not require cords, batteries or cartridges - Refills with butane fuel - Weller® Cat. no. WB1 or WB2.

- Ignition via lighter
- complete with accessories, in metal box
- Filling quantity: 28 ml, sufficient for approx. 2 hours
- Comparison to electrical power: 20 80 W

Products for the electronic industry

| item number              | WL17050                                                                                                                                                                                                                            |
|--------------------------|------------------------------------------------------------------------------------------------------------------------------------------------------------------------------------------------------------------------------------|
| model                    | Pyropen                                                                                                                                                                                                                            |
| manufacturer             | WELLER                                                                                                                                                                                                                             |
| manufacturer item number | T0051606099                                                                                                                                                                                                                        |
| scope of supply          | T0051616099 - Gas cylinder RB-TS<br>T0051615699 - 7040U metal box<br>T0051612199 - 70-01-02 Soldering tip chisel shape<br>3.0 mm<br>T0051614299 - 70-01-52 Hot air nozzle diameter 4.9<br>mm<br>T0051615199 - 70-07TU Flame nozzle |
| order unit               | 1 piece                                                                                                                                                                                                                            |
| content unit             | 1 piece                                                                                                                                                                                                                            |
| product series           | gas soldering iron                                                                                                                                                                                                                 |
| handle type              | soldering iron                                                                                                                                                                                                                     |
| temperature range °C     | 200 – 500 °C                                                                                                                                                                                                                       |
| temperature range °F     | 392 – 932 °F                                                                                                                                                                                                                       |
| suitable tips            | 70 x series                                                                                                                                                                                                                        |