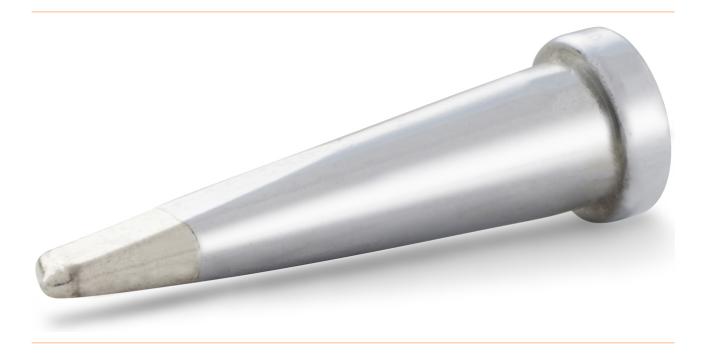

## Weller soldering tip of LT-L chisel-shaped long, 2 x 1 mm

- LT tips for WXP 80/ WP 80/ WSP 80 soldering irons
- For universal applications
- For good performance
- A large, cost-effective range of tips is available for very good results.
- Solid iron coated copper for maximum durability and longevity.
- With adapter T0058720781 (WL20284) also suitable for LR 21 long shape

| item number              | WL16917     |
|--------------------------|-------------|
| model                    | LTL         |
| manufacturer             | WELLER      |
| manufacturer item number | T0054441499 |
| order unit               | 1 piece     |
| content unit             | 1 piece     |
| diameter                 | 4.6 mm      |
| product series           | LT series   |
| Tip series               | LT          |
| tip length               | 20 mm       |

Products for the electronic industry

| tip width          | 2 mm                                |
|--------------------|-------------------------------------|
| tip thickness      | 1 mm                                |
| tip shape          | chisel-shaped                       |
| tip alignment      | straight                            |
| suitable handpiece | LR 21, WP 80, WSP 80, WXP 80        |
| suitable handle    | WXP 80, WP 80, WSP 80, FE 75, LR 21 |