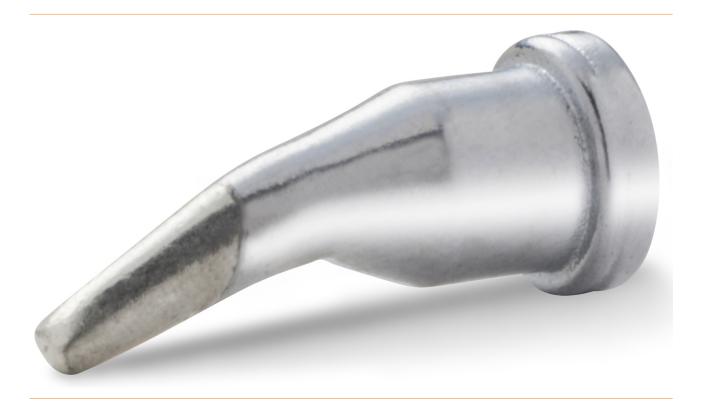

## Weller soldering tip LT-AX, chisel-shaped bent 30°, 1.6 x 0.8 mm

- LT tips for WXP 80/ WP 80/ WSP 80 soldering irons
- For universal applications
- For good performance
- A large, cost-effective range of tips is available for very good results.
- Solid iron coated copper for maximum durability and longevity.
- With adapter T0058720781 (WL20284) also suitable for LR 21 Angle: 30°.

Products for the electronic industry

| product series      | LT series                           |
|---------------------|-------------------------------------|
| Tip series          | LT                                  |
| Soldering tip angle | 30 °                                |
| tip length          | 14.1 mm                             |
| tip width           | 1.6 mm                              |
| tip thickness       | 0.8 mm                              |
| tip shape           | chisel-shaped                       |
| tip alignment       | bent                                |
| suitable handpiece  | LR 21, WP 80, WSP 80, WXP 80        |
| suitable handle     | WXP 80, WP 80, WSP 80, FE 75, LR 21 |