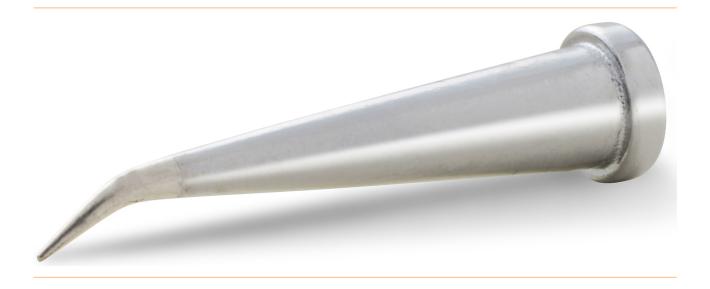

## Weller soldering tip LT-1LX, long conical bend 35°, D: 0.2 mm

- LT tips for WXP 80/ WP 80/ WSP 80 soldering irons
- For universal applications
- For good performance
- A large, cost-effective range of tips is available for very good results.
- Solid iron coated copper for maximum durability and longevity.
- With adapter T0058720781 (WL20284) also suitable for LR 21
- long shape
- conical long curved 35°

| item number              | WL16895     |
|--------------------------|-------------|
| model                    | LT 1LX      |
| manufacturer             | WELLER      |
| manufacturer item number | T0054442499 |
| order unit               | 1 piece     |
| content unit             | 1 piece     |
| diameter                 | 4.6 mm      |
| product series           | LT series   |
| Tip series               | LT          |
| Soldering tip angle      | 35 °        |
| tip length               | 26 mm       |
| tip width                | 0.2 mm      |

Products for the electronic industry

tip shape bent, conical

| tip alignment      | bent                                |
|--------------------|-------------------------------------|
| suitable handpiece | LR 21, WP 80, WSP 80, WXP 80        |
| suitable handle    | WXP 80, WP 80, WSP 80, FE 75, LR 21 |