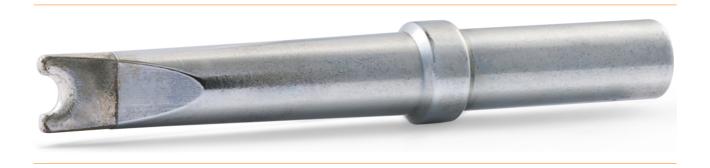

## Weller soldering tip ET-SMD-2.5 for chip, 2.5 x 1.5 mm

## SMD soldering/desoldering tip Component size: 2.5 x 1.5 mm

| item number              | WL16851              |
|--------------------------|----------------------|
| model                    | ET SMD 2,5           |
| manufacturer             | WELLER               |
| manufacturer item number | T0054103999          |
| order unit               | 1 piece              |
| content unit             | 1 piece              |
| diameter                 | 6.8 mm               |
| product series           | ET series            |
| Tip series               | ET                   |
| tip length               | 45 mm                |
| tip length in inches     | 1.722 in             |
| tip width                | 2.5 mm               |
| tip width in inches      | 0.098 in             |
| tip thickness            | 1.5 mm               |
| tip thickness in inches  | 0.06 in              |
| tip application          | for chip             |
| tip shape                | SMD                  |
| tip alignment            | straight             |
| suitable handpiece       | LR 21                |
| suitable handle          | WEP 70, FE 50, LR 21 |