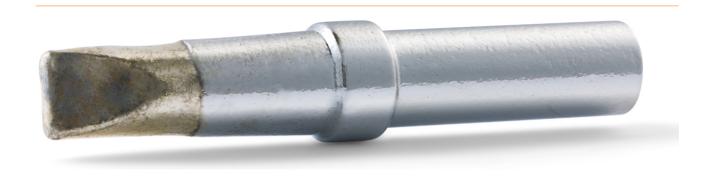

## Weller soldering tip ET-D chisel-shaped/straight, 4.6 x 0.8 mm

- Soldering tip for WEP 70 soldering iron
- for universal soldering tasks

| item number              | WL16834              |
|--------------------------|----------------------|
| model                    | ET D                 |
| manufacturer             | WELLER               |
| manufacturer item number | 4ETD-1               |
| order unit               | 1 piece              |
| content unit             | 1 piece              |
| diameter                 | 6.8 mm               |
| product series           | ET series            |
| Tip series               | ET                   |
| tip length               | 34.5 mm              |
| tip length in inches     | 1.358 in             |
| tip width                | 4.6 mm               |
| tip width in inches      | 0.181 in             |
| tip thickness in inches  | 0.03 in              |
| tip shape                | chisel-shaped        |
| tip alignment            | straight             |
| suitable handpiece       | LR 21                |
| suitable handle          | WEP 70, FE 50, LR 21 |