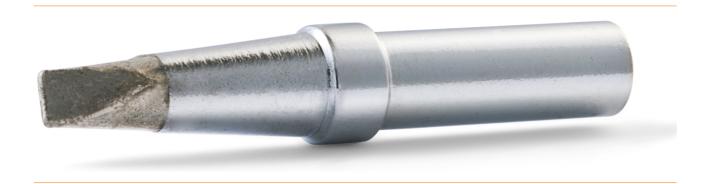

## Weller soldering tip ET-C chisel-shaped/straight, 3.2 x 0.8 mm

- Soldering tip for WEP 70 soldering iron
- for universal soldering tasks

| item number              | WL16830              |
|--------------------------|----------------------|
| model                    | ET C                 |
| manufacturer             | WELLER               |
| manufacturer item number | 4ETC-1               |
| order unit               | 1 piece              |
| content unit             | 1 piece              |
| diameter                 | 6.8 mm               |
| product series           | ET series            |
| Tip series               | ET                   |
| tip length               | 34.5 mm              |
| tip length in inches     | 1.358 in             |
| tip width                | 3.2 mm               |
| tip width in inches      | 0.126 in             |
| tip thickness            | 0.8 mm               |
| tip thickness in inches  | 0.03 in              |
| tip shape                | chisel-shaped        |
| tip alignment            | straight             |
| suitable handpiece       | LR 21                |
| suitable handle          | WEP 70, FE 50, LR 21 |