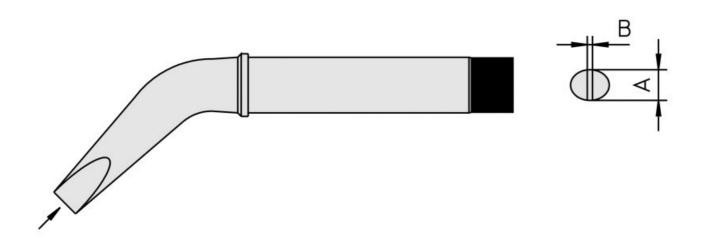

## CT2 EX8 Weller soldering tip chisel shape curved 425°C, 7 mm

| item number                   | WL16737                                                                         |
|-------------------------------|---------------------------------------------------------------------------------|
| model                         | CT2 EX8                                                                         |
| manufacturer                  | WELLER                                                                          |
| manufacturer item number      | T0054250899N                                                                    |
| GPSR manufacturer information | WELLER Tools GmbH<br>Carl-Benz-Strasse 2<br>DE-74354 Besigheim<br>www.weller.eu |
| order unit                    | 1 piece                                                                         |
| content unit                  | 1 piece                                                                         |
| product series                | CT2 series                                                                      |
| type of tip                   | НМ                                                                              |
| Tip series                    | CT2                                                                             |
| tip width                     | 7 mm                                                                            |
| tip width in inches           | 0.276 in                                                                        |
| tip shape                     | chisel-shaped                                                                   |
| tip alignment                 | bent                                                                            |
| tip temperature               | 425 °C                                                                          |
| suitable handpiece            | W 201                                                                           |
| suitable handle               | W 201                                                                           |
| ESD safe                      | no                                                                              |