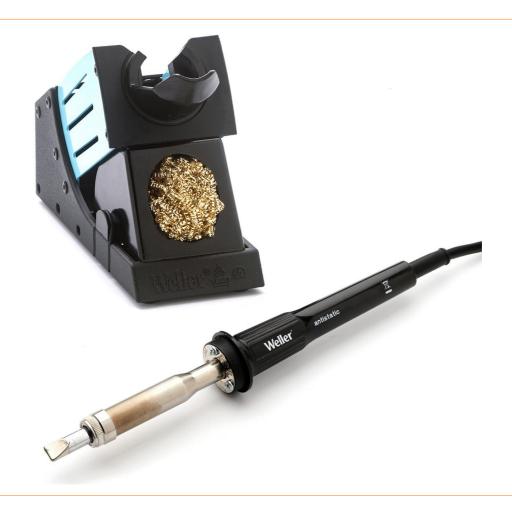

## WSP 150 Set, soldering iron with safety rest, 150 W, Silver-Line technology

- for all stations from 150 W
- For soldering tasks with high heat demand
- Heating time (approx) in seconds (50-350°C / 120-660°F): 45
- Silver Line Radiator Technology
- WT compatible

| item number              | WL16490      |
|--------------------------|--------------|
| model                    | WSP 150 Set  |
| Technology               | Silver-Line  |
| manufacturer             | WELLER       |
| manufacturer item number | T0052918999N |

Products for the electronic industry

| GPSR manufacturer information | WELLER Tools GmbH<br>Carl-Benz-Strasse 2<br>DE-74354 Besigheim<br>www.weller.eu |
|-------------------------------|---------------------------------------------------------------------------------|
| order unit                    | 1 set                                                                           |
| content unit                  | 1 set                                                                           |
| product series                | silver line                                                                     |
| power                         | 150 W                                                                           |
| voltage                       | 24 V                                                                            |
| warm-up period                | 45 s                                                                            |
| handle type                   | soldering iron                                                                  |
| temperature range °C          | 50 − 550 °C                                                                     |
| temperature range °F          | 200 – 950 °F                                                                    |
| suitable tips                 | LHT                                                                             |
| Heating Element Technology    | Silver Line                                                                     |
| included stand                | WDH 30                                                                          |
| included soldering tip        | LHT F                                                                           |
| included soldering iron       | WSP 150                                                                         |
| suitable control unit         | PUD 151, WR 2, WR 3M, WR 3ME                                                    |
| ESD safe                      | yes                                                                             |