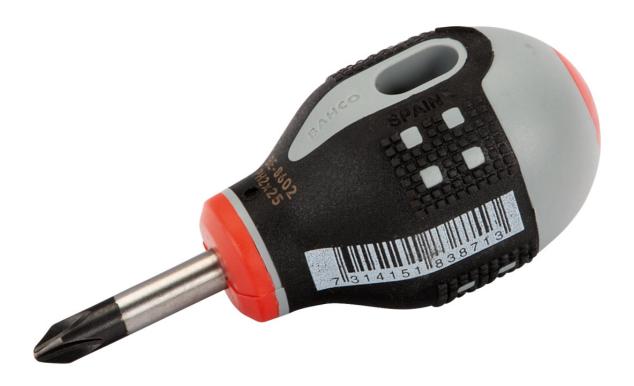

## ERGO™ Phillips screwdriver with short 3-component handle, PH2 × 25 mm

- Screwdriver developed in the course of the ERGO<sup>™</sup> process
- For Phillips screws, short version for work in confined spaces
- Burnished tip for greater accuracy
- 3-component handle for maximum ease of use, soft material with rigid surface provides comfortable grip and better power transmission
- The correct blade can be easily identified by the colour marking and the symbol on the end of the handle
- Flat sides prevent rolling away
- integrated suspension opening
- High performance steel alloy blade, chrome plated and fully hardened for maximum corrosion protection and long life
- Standards: ISO 8764 and DIN 5260
- Maximum comfort with minimum effort due to ergonomic design
- Comfortable 3-component handle for optimum grip
- Easy tip identification through colour-coded symbols on the handle

## • Flattened handle prevents rolling away

| item number              | WL16098             |  |
|--------------------------|---------------------|--|
| model                    | BE 8602             |  |
| manufacturer             | ВАНСО               |  |
| manufacturer item number | BE-8602             |  |
| length                   | 185 mm              |  |
| width                    | 70 mm               |  |
| height                   | 40 mm               |  |
| order unit               | 1 piece             |  |
| content unit             | 1 piece             |  |
| handle length            | 58 mm               |  |
| VDE                      | no                  |  |
| type of screw            | PH2                 |  |
| ESD safe                 | no                  |  |
| packaging mass           | piece               |  |
| type of screwdriver      | normal screwdrivers |  |
| Handle width             | 36 mm               |  |
| tool length              | 83 mm               |  |
| handle diameter          | 36 mm               |  |
| blade length             | 25 mm               |  |