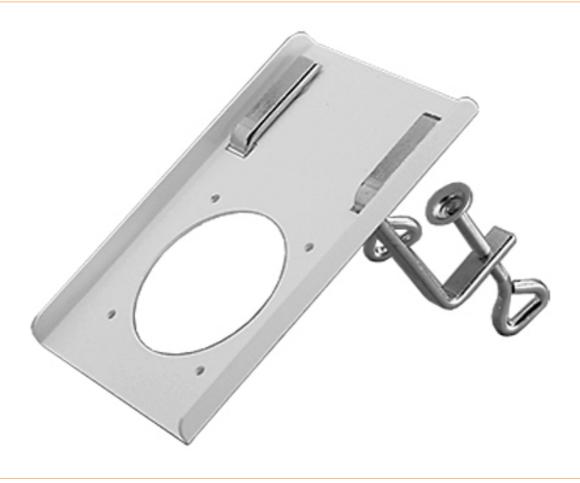

## Table holder for extraction arm DN50, white

- for the mounting of extraction arms for table mounting at the table edge
- Easily removable without tools, thus increased mobility

| item number              | WL15461                                          |
|--------------------------|--------------------------------------------------|
| model                    | 2-5010                                           |
| manufacturer             | ALSIDENT                                         |
| manufacturer item number | 2-5010                                           |
| order unit               | 1 piece                                          |
| content unit             | 1 piece                                          |
| colour                   | whitely                                          |
| Colour                   | white                                            |
| material                 | sheet steel with a polyester full varnish on all |

Products for the electronic industry

surfaces

| diameter of tube | 50 mm                       |
|------------------|-----------------------------|
| assembling       | table mounting              |
| device series    | WSA-10LR, WSA-20LR, WSA-5LR |
| ESD safe         | no                          |