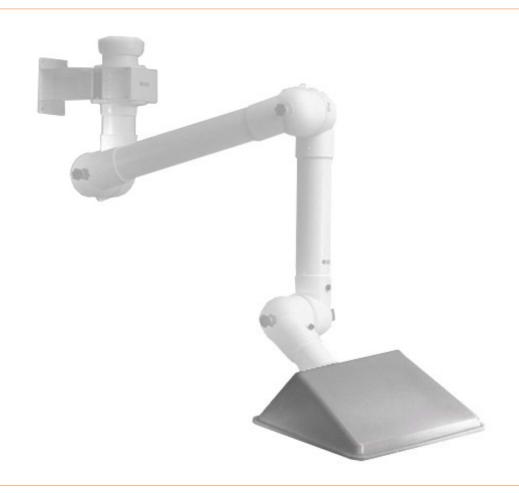

## Extraction hood DN75, square, 420 x 320 mm, PP white

- Square hood recommended for detection of light and heavy smoke and gases
- Increased stability when handling the hood due to edge reinforcement
- Increased performance in detection when hood is placed vertically

Products for the electronic industry

| colour           | whitely                                                                       |
|------------------|-------------------------------------------------------------------------------|
| Colour           | white                                                                         |
| material         | Hood, flange and socket piece made of chemically resistant polypropylene (PP) |
| diameter of tube | 75 mm                                                                         |
| ESD safe         | no                                                                            |