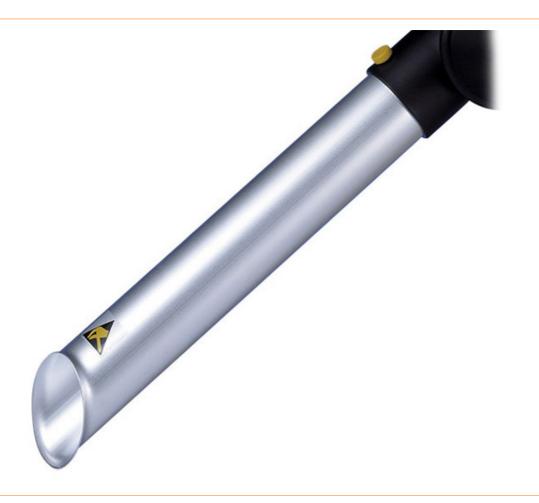

## ESD extraction tip DN50, length 310 mm, aluminium

Suction tip for concentrated sources of contamination High efficiency as the suction tip can be positioned directly at the source without hindering the operation
Elaborately processed cantilevers of the suction tip to increase the efficiency of collection

Products for the electronic industry

| material         | Pipe made of chromated TCP aluminium to ensure permanent conductivity |
|------------------|-----------------------------------------------------------------------|
| diameter of tube | 50 mm                                                                 |
| device series    | WSA-10LR, WSA-20LR, WSA-5LR                                           |
| ESD safe         | yes                                                                   |