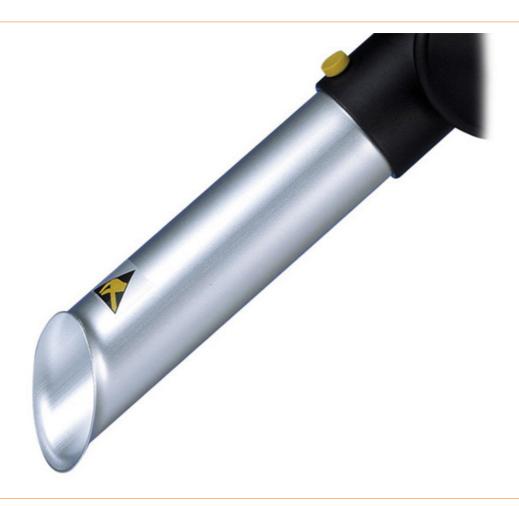

## ESD extraction tip DN50, length 210 mm, aluminium

• Suction tip for concentrated sources of contamination

• High efficiency, as the suction tip can be positioned directly at the source without hindering the work process

• Elaborately processed cantilevers of the suction tip to increase the efficiency of collection

| item number              | WL15451  |
|--------------------------|----------|
| model                    | 1-5021-6 |
| manufacturer             | ALSIDENT |
| manufacturer item number | 1-5021-6 |
| length                   | 210 mm   |
| order unit               | 1 piece  |

Products for the electronic industry

| content unit     | 1 piece                                                               |
|------------------|-----------------------------------------------------------------------|
| colour           | black                                                                 |
| Colour           | black                                                                 |
| material         | Pipe made of chromated TCP aluminium to ensure permanent conductivity |
| diameter of tube | 50 mm                                                                 |
| device series    | WSA-10LR, WSA-20LR, WSA-5LR                                           |
| ESD safe         | yes                                                                   |