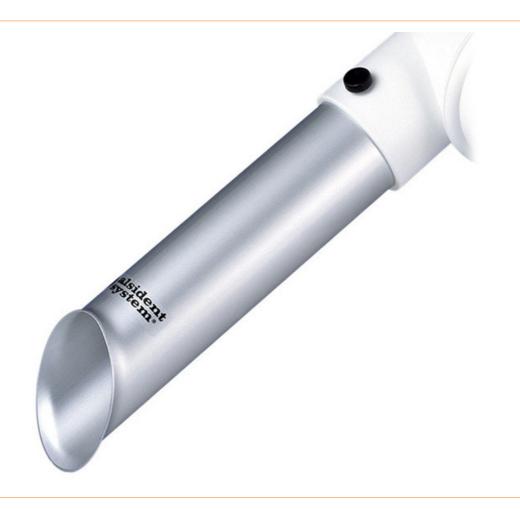

## Extraction tip DN50, length 210 mm, aluminium

• Suction tip for concentrated sources of contamination

• High efficiency, as the suction tip can be positioned directly at the source without hindering the work process

• Elaborately processed cantilevers of the suction tip to increase the efficiency of collection

| item number              | WL15450  |
|--------------------------|----------|
| model                    | 1-5021   |
| manufacturer             | ALSIDENT |
| manufacturer item number | 1-5021   |
| length                   | 210 mm   |
| order unit               | 1 piece  |

Products for the electronic industry

| content unit     | 1 piece                                            |
|------------------|----------------------------------------------------|
| material         | Anodised aluminium tube - layer thickness $10 \mu$ |
| diameter of tube | 50 mm                                              |
| device series    | WSA-10LR, WSA-20LR, WSA-5LR                        |
| ESD safe         | no                                                 |