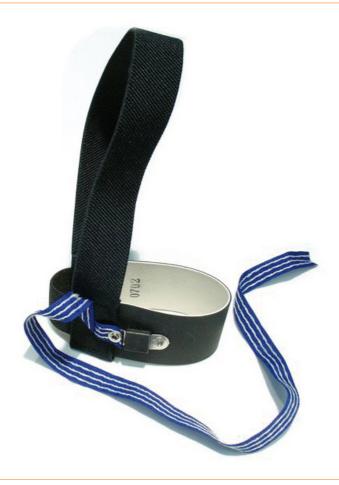

## ESD toe band ladies for continuous use

The ESD heel strap offers a permanent grounding of persons in ESD protection zones and is suitable for normal street shoes with high heels.

- For normal street shoes with high heels
- velcro