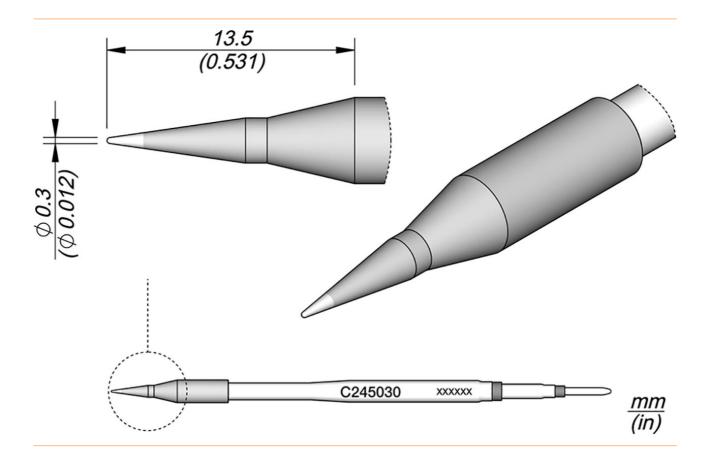

## Conical soldering tip, D: 0.3 mm, C245030

Soldering tips series C245 for soldering iron T245 (formerly AD-2245). They are suitable for general soldering purposes. Sleep and sleep mode in the clipboard.

Products for the electronic industry

| with integrated heating    | yes          |
|----------------------------|--------------|
| tip length                 | 13.5 mm      |
| total length soldering tip | 100 mm       |
| soldering tip diameter     | 0.3 mm       |
| tip shape                  | pencil-point |
| tip alignment              | straight     |
| suitable soldering iron    | T245         |
| suitable handpiece         | T245         |
| suitable handle            | T245         |