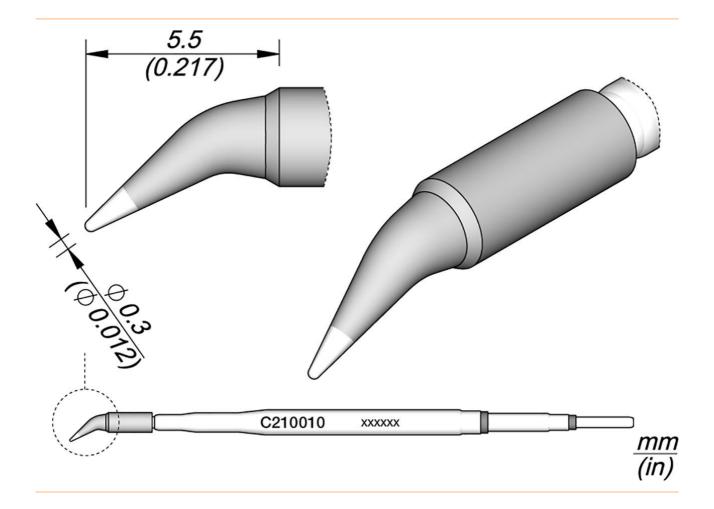

Products for the electronic industry

| product series             | C210                                     |
|----------------------------|------------------------------------------|
| Tip series                 | C210                                     |
| with integrated heating    | yes                                      |
| tip length                 | 5.5 mm                                   |
| total length soldering tip | 80 mm                                    |
| soldering tip diameter     | 0.3 mm                                   |
| tip shape                  | pencil-point                             |
| tip alignment              | bent                                     |
| suitable soldering iron    | T210                                     |
| suitable handpiece         | T210                                     |
| suitable accessories       | DC-A - Cartridge dispenser case C105C210 |
| suitable handle            | T210                                     |
| ESD safe                   | no                                       |