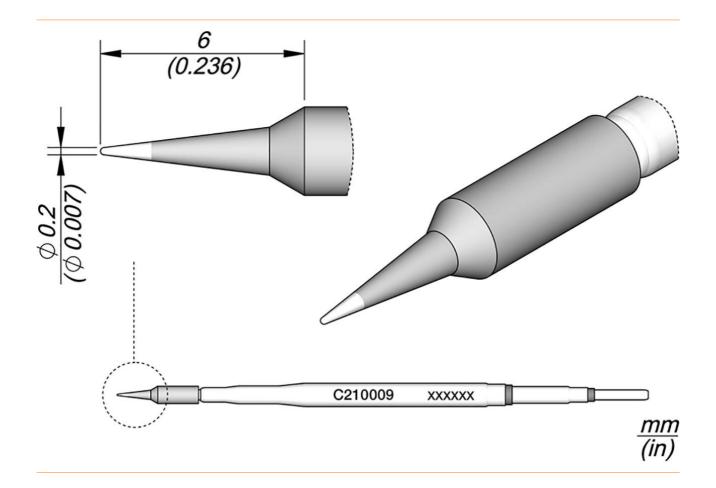

Products for the electronic industry

| Tip series                                 | C210               |
|--------------------------------------------|--------------------|
| with integrated heating                    | yes                |
| tip length                                 | 6 mm               |
| total length soldering tip                 | 80 mm              |
| soldering tip diameter                     | 0.2 mm             |
| tip shape                                  | slim, pencil-point |
|                                            |                    |
| tip alignment                              | straight           |
| tip alignment suitable soldering iron      | straight T210      |
| •                                          | -                  |
| suitable soldering iron                    | T210               |
| suitable soldering iron suitable handpiece | T210<br>T210       |