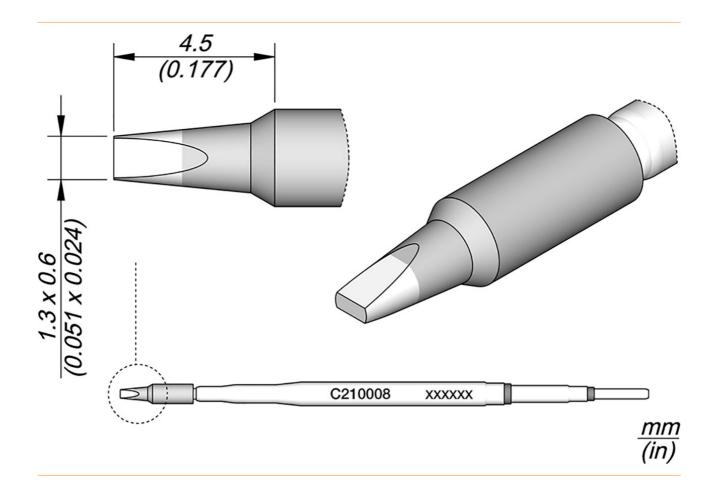

## Soldering tip for T210-A / T210-NA, chisel-shaped, straight, C210008

The JBC soldering tip C210008 is a high-quality and precise tool for your soldering work. The C210 soldering tip series from JBC is characterized by its excellent quality and reliability. The chisel-shaped tip with the dimensions 1.3 x 0.6 mm enables you to work precisely and connect your components cleanly. Specially developed for the T210 soldering gun from JBC, this soldering tip guarantees optimum performance and results. Experience efficient and professional soldering with the JBC soldering tip C210008 - an indispensable accessory for every electronics specialist.

| length with packaging      | 16 mm                                    |
|----------------------------|------------------------------------------|
| width with packaging       | 16 mm                                    |
| height with packaging      | 113 mm                                   |
| order unit                 | 1 piece                                  |
| content unit               | 1 piece                                  |
| product series             | C210                                     |
| Tip series                 | C210                                     |
| with integrated heating    | yes                                      |
| tip dimensions             | 1,3 x 0,6 mm                             |
| tip length                 | 4.5 mm                                   |
| total length soldering tip | 80 mm                                    |
| tip shape                  | chisel-shaped                            |
| tip alignment              | straight                                 |
| suitable soldering iron    | T210                                     |
| suitable handpiece         | T210                                     |
| suitable accessories       | DC-A - Cartridge dispenser case C105C210 |
| suitable handle            | T210                                     |