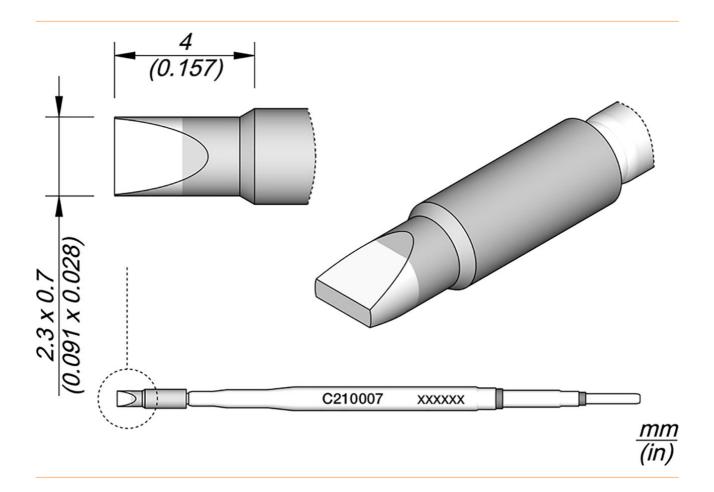

## Soldering tip for T210-A / T210-NA, chisel-shaped, straight, C210007

| item number              | WL13212  |
|--------------------------|----------|
| model                    | C210-007 |
| manufacturer             | JBC      |
| manufacturer item number | C210007  |
| length with packaging    | 110 mm   |
| width with packaging     | 12 mm    |
| height with packaging    | 12 mm    |
| order unit               | 1 piece  |
| content unit             | 1 piece  |
| product series           | C210     |
| Tip series               | C210     |

Products for the electronic industry

| with integrated heating    | yes                                      |
|----------------------------|------------------------------------------|
| tip dimensions             | 2,3 x 0,7 mm                             |
| tip length                 | 4 mm                                     |
| total length soldering tip | 80 mm                                    |
| tip shape                  | chisel-shaped                            |
| tip alignment              | straight                                 |
| suitable soldering iron    | T210                                     |
| suitable handpiece         | T210                                     |
| suitable accessories       | DC-A - Cartridge dispenser case C105C210 |
| suitable handle            | T210                                     |