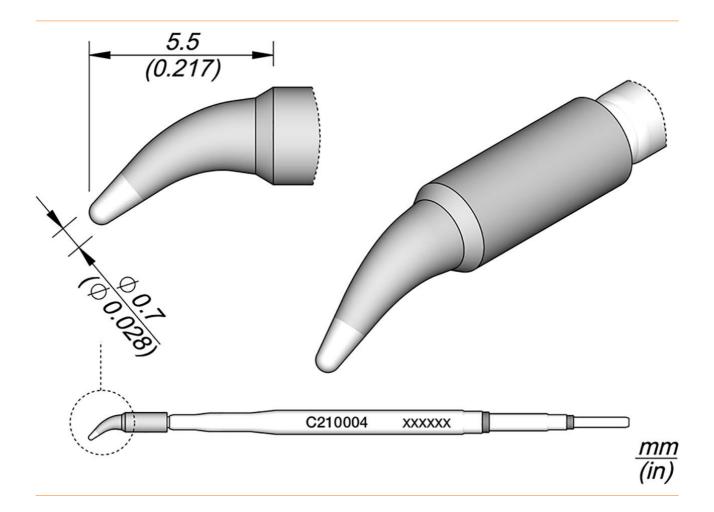

Products for the electronic industry

| product series             | C210                                     |
|----------------------------|------------------------------------------|
| Tip series                 | C210                                     |
| with integrated heating    | yes                                      |
| tip length                 | 5.5 mm                                   |
| total length soldering tip | 80 mm                                    |
| soldering tip diameter     | 0.7 mm                                   |
| tip shape                  | pencil-point                             |
| tip alignment              | bent                                     |
| suitable soldering iron    | T210                                     |
| suitable handpiece         | T210                                     |
| suitable accessories       | DC-A - Cartridge dispenser case C105C210 |
| suitable handle            | T210                                     |
| ESD safe                   | no                                       |