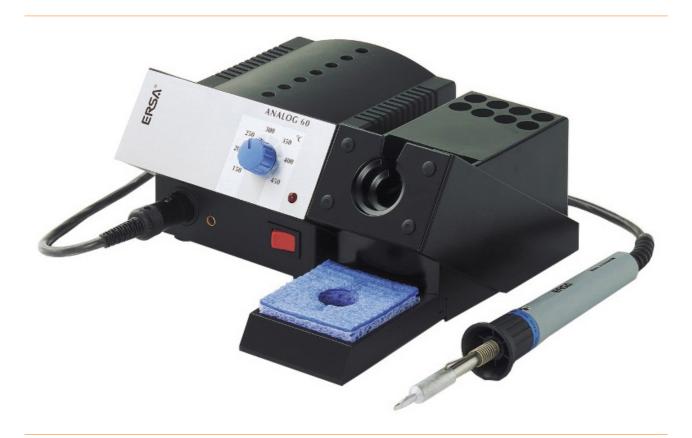

## ANALOG 60, Soldering station 60 W

- Soldering station ERSA Analog 60
- The basic soldering station with industry-proven technology
- The ERSA ANALOG 60 electronically temperature-controlled soldering station is the basic model of the ERSA soldering station series.
- High heating output of 190 watts ensures fast heating up and reheating.
- In ERSA RESISTRONIC temperature control technology, the ceramic PTC heating element acts as the temperature sensor.
- The adjustable control enables an exact adjustment of the ERSADUR permanent soldering tips heated from the inside with anti-twist protection.
- The soldering tip is high-impedance connected to the potential equalisation socket at the front.
- The multifunctional storage stand also serves as a tip holder.
- Included in delivery is the electronic station with mains cable, Basic tool 60 soldering iron with a chisel-shaped ERSADUR permanent soldering tip and storage stand.