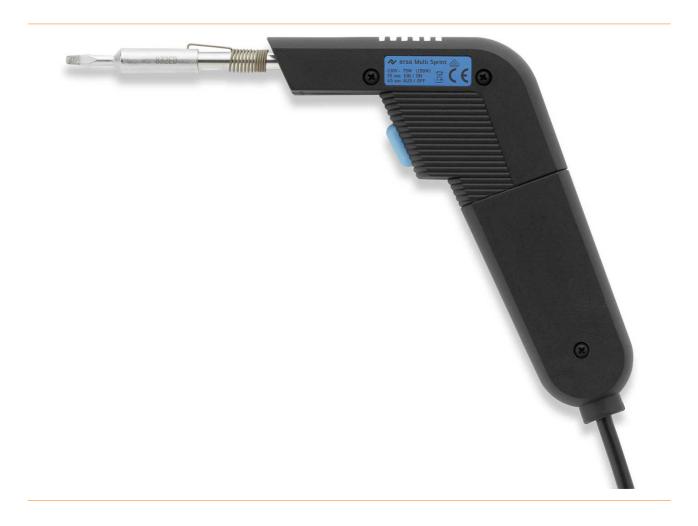

## MULTI-SPRINT 75 W soldering gun, 0960ED

- ERSA Quick Solder Gun Multi-Sprint
- The ERSA Multi-Sprint is a light, transformerless soldering gun with up to 150 W heat-up power and ergonomic design.
- Its PTC heating element in combination with the internally heated ERSADUR permanent soldering tip ensures a particularly high degree of efficiency.
- Due to the very short heating time it is ideal for fast single soldering.
- The Multi-Sprint only receives heating energy as long as its button is pressed.
- The large tip selection of the 832 / 842 series not only opens up a wide range of applications in the service and repair sector.
- Equipped with a chisel-shaped ERSADUR continuous soldering tip.