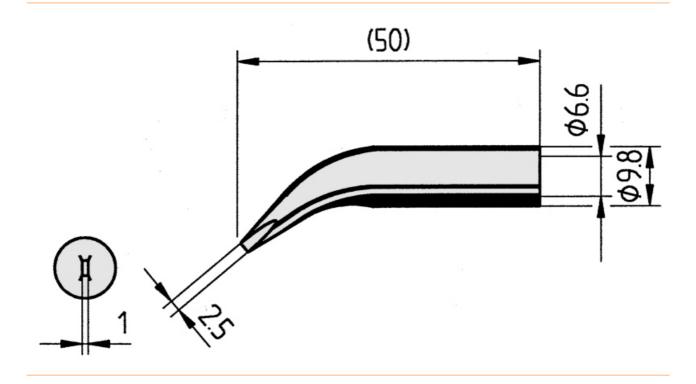

## Angled, chisel-shaped soldering tip, 2.5 mm, 0832WD

- Continuous soldering tip, angled, chisel-shaped, 2.5 mm wide, with ERSADUR coating for increased tool life.
- suitable for soldering stations ANANLOG60, ANALOG60A, DIGITAL80, DIGITAL80A, DIGITAL2000A, RDS80, MICRO-CON60, TWIN80A, ELS8000/M/D, MS6000 as well as MS8000

Products for the electronic industry

| total length           | 50 mm                                                                            |
|------------------------|----------------------------------------------------------------------------------|
| product series         | 832                                                                              |
| RoHS conform           | yes                                                                              |
| Tip series             | 832                                                                              |
| inner diameter shaft   | 6.6 mm                                                                           |
| outer diameter shaft   | 9.8 mm                                                                           |
| soldering tip diameter | 2.5 mm                                                                           |
| tip shape              | chisel-shaped                                                                    |
| tip alignment          | bent                                                                             |
| coating soldering tip  | permanent soldering tip                                                          |
| suitable handpiece     | BASIC TOOL, ERGO TOOL, MULTI-PRO, MULTI-<br>SPRINT, MULTI-TC, POWER-TOOL, PTC 70 |
| suitable handle        | Power-Tool, Ergo-Tool, Multi-Pro, Multi-TC, PTC 70 und Multi-Sprint              |