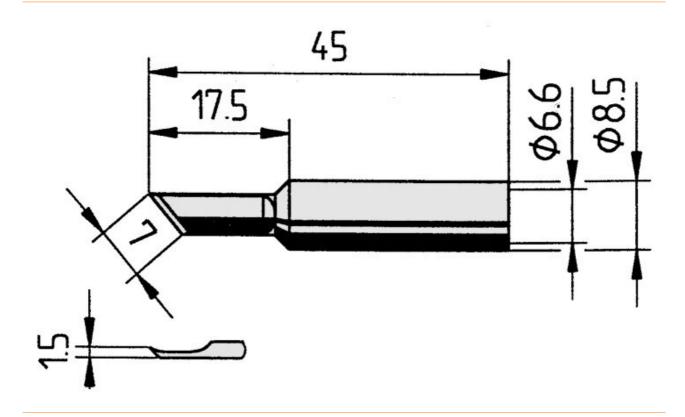

## Soldering tip PLCC-blade, straight, 1.5 mm, 0832AD

- Continuous soldering tip, straight, PLCC knife, 1.5 mm wide, with ERSADUR coating.
- suitable for soldering stations ANANLOG60, ANALOG60A, DIGITAL80, DIGITAL80A, DIGITAL2000A, RDS80, MICRO-CON60, TWIN80A, ELS8000/M/D, MS6000 as well as MS8000

| item number              | WL12200   |
|--------------------------|-----------|
| model                    | 832AD     |
| manufacturer             | ERSA      |
| manufacturer item number | 0832AD/SB |
| length                   | 45 mm     |
| length with packaging    | 90 mm     |
| width with packaging     | 60 mm     |
| height with packaging    | 10 mm     |
| order unit               | 1 piece   |
| content unit             | 1 piece   |

Products for the electronic industry

| total length                        | 45 mm                                                                     |
|-------------------------------------|---------------------------------------------------------------------------|
| product series                      | 832                                                                       |
| RoHS conform                        | yes                                                                       |
| Tip series                          | 832                                                                       |
| inner diameter shaft                | 6.6 mm                                                                    |
| outer diameter shaft                | 8.5 mm                                                                    |
| soldering tip diameter              | 1.5 mm                                                                    |
|                                     |                                                                           |
| tip shape                           | blade-shaped                                                              |
| tip shape<br>tip alignment          | blade-shaped<br>straight                                                  |
|                                     | ·                                                                         |
| tip alignment                       | straight                                                                  |
| tip alignment coating soldering tip | straight permanent soldering tip BASIC TOOL, ERGO TOOL, MULTI-PRO, MULTI- |