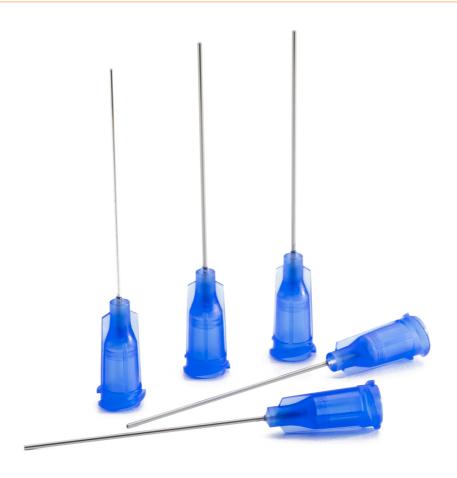

## Dosing needle blue, 1.5", straight, Gauge 22, ID= 0.41 mm

The Optimum® all-purpose dispensing needles are made of burr-free, polished and passivated stainless steel and are ideal for applying a wide range of assembly materials.

- ensure precise and consistent material application
- no leaks and drip-free application
- stainless steel
- Dispensing needle for cartridge, straight
- Capillary L = 11/2"
- D inside = GA 22 (0.39-0.43 mm), blue
- Polypropylene receptacle with Luer-Lock thread
- inner diameter: 0,41 mm

item number WL11714

model 5122-1,5-B / 7018266

Products for the electronic industry

| manufacturer             | NORDSON EFD |
|--------------------------|-------------|
| manufacturer item number | 7018266     |
| order unit               | 1 piece     |
| content unit             | 1 piece     |
| Gauge                    | GA 22       |
| inside diameter          | 0.41 mm     |
| outer diameter           | 0.72 mm     |
| tip shape                | straight    |
| ESD safe                 | no          |