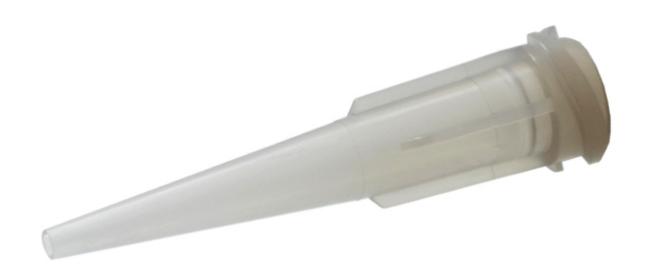

## Dosing needle conical, standard, grey, gauge 16, ID= 1.19 mm

Conical Optimum® SmoothFlow™ dispensing needles are ideal for use with medium to high viscosity liquids and allow easy and precise application of thick or particulate liquids. Dosing needle for cartridge, conical

- • L = 1,24"
- D inside = GA 16 (1.14-1.24 mm), grey
- Polyethylene with UV-blocker, Luer-Lock thread
- inner diameter: 1, 19 mm

| item number              | WL11691            |
|--------------------------|--------------------|
| model                    | 5116TT-B / 7018100 |
| manufacturer             | NORDSON EFD        |
| manufacturer item number | 7018100            |
| order unit               | 1 piece            |
| content unit             | 1 piece            |
| Gauge                    | GA 16              |
| inside diameter          | 1.19 mm            |
| tip shape                | conical            |
| ESD safe                 | no                 |
|                          |                    |