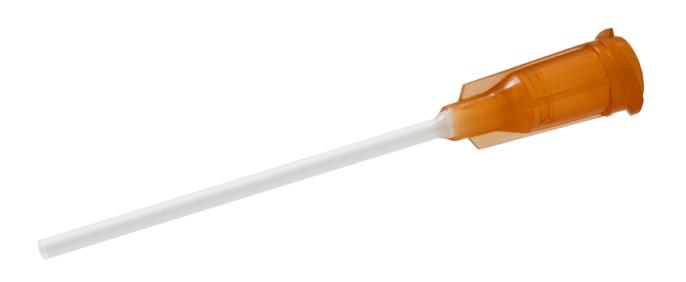

## Dosing needle flexible, 1.5", amber, Gauge 15, ID= 1.25 mm

Flexible Optimum® dispensing needles allow precise and repeatable material application in areas that are normally extremely difficult to reach. Dispensing needle for cartridge, flexible

- Capillary L = 11/2"
- D inside = GA 15 (1.19-1.30 mm), amber
- Capillary and receptacle Polypropylene
- inner diameter: 1,25 mm

| item number              | WL11689            |
|--------------------------|--------------------|
| model                    | 5115PP-B / 7018080 |
| manufacturer             | NORDSON EFD        |
| manufacturer item number | 7018080            |
| order unit               | 1 piece            |
| content unit             | 1 piece            |
| Gauge                    | GA 15              |
| inside diameter          | 1.25 mm            |
| tip shape                | flexible, straight |
| ESD safe                 | no                 |