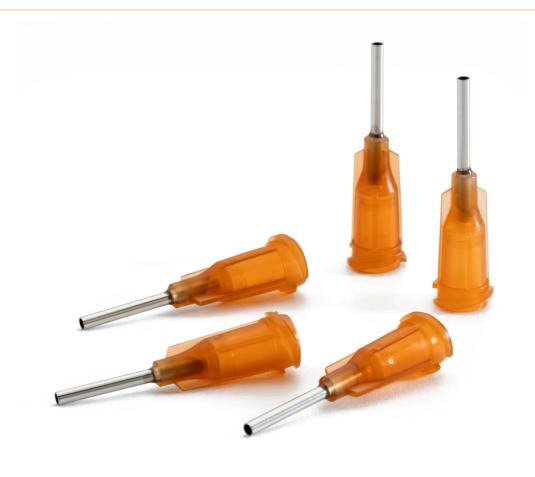

## Dosing needle amber, 0.5", straight, Gauge 15, ID= 1.36

The Optimum<sup>®</sup> all-purpose dispensing needles are made of burr-free, polished and passivated stainless steel and are ideal for applying a wide range of assembly materials.

- ensure precise and consistent material application
- no leaks and drip-free application
- stainless steel
- Dispensing needle for cartridge, straight
- Capillary L = 1/2"
- D inside = GA 15 (1.33-1.38 mm), amber
- Polypropylene receptacle with Luer-Lock thread
- inner diameter: 1.36 mm

| item number | WL11685          |
|-------------|------------------|
| model       | 5115-B / 7018068 |

Products for the electronic industry

| manufacturer             | NORDSON EFD |
|--------------------------|-------------|
| manufacturer item number | 7018068     |
| order unit               | 1 piece     |
| content unit             | 1 piece     |
| Gauge                    | GA 15       |
| inside diameter          | 1.36 mm     |
| outer diameter           | 1.65 mm     |
| tip shape                | straight    |
| ESD safe                 | no          |