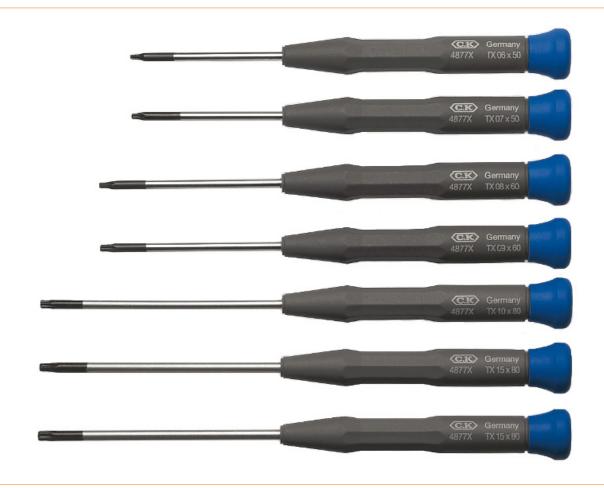

## Xonic screwdriver set for Torx® screws, 7 pieces

- Ergonomically designed handle with rotating recess cap for optimum control of the turning movement even with the smallest torques
- High quality chrome vanadium steel shank for exceptional strength and durability
- Precision fit tips for exact adjustments and damage free screwing in
- Black blades, not chrome plated, avoid reflections and chrome flaking
- Colour-coded recess caps for easy identification
- Set contents: for Torx® TX 06, 07, 08, 09, 10, 15, 20

Products for the electronic industry

| width                 | 192 mm                                   |
|-----------------------|------------------------------------------|
| height                | 30 mm                                    |
| length with packaging | 310 mm                                   |
| width with packaging  | 192 mm                                   |
| height with packaging | 30 mm                                    |
| scope of supply       | Torx® TX 06, 07, 08, 09, 10, 15, 20      |
| order unit            | 1 set                                    |
| content unit          | 7 piece                                  |
| VDE                   | no                                       |
| type of screw         | TX06, TX07, TX08, TX09, TX10, TX15, TX20 |
| ESD safe              | no                                       |
| packaging mass        | set                                      |
| type of screwdriver   | normal screwdrivers                      |
| usage screwdriver     | TORX-screws                              |