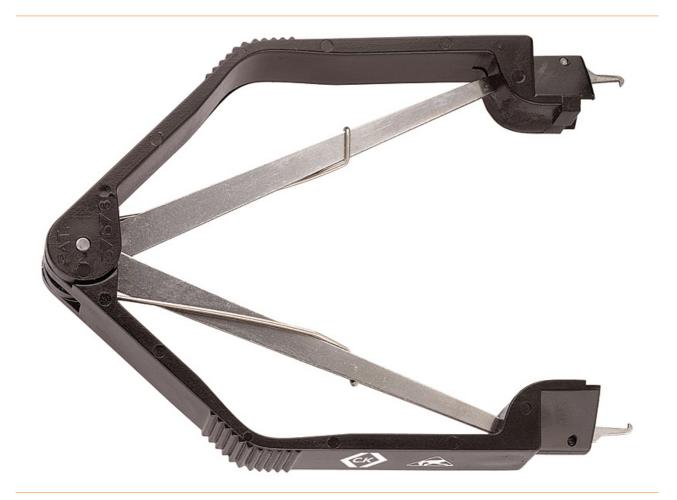

## **PLCC** extraction tool

- Prevents damage to PLCC components from sockets
- With spring for automatic opening
- hooks are made of stainless, hardened steel
- Made of conductive plastic ESD/EGB compatible
- Universal tool for all PLCC components (20-124 pins)

| item number              | WL10870 |
|--------------------------|---------|
| model                    | 2371    |
| manufacturer             | C.K     |
| manufacturer item number | T2371   |
| length                   | 100 mm  |
| width                    | 110 mm  |