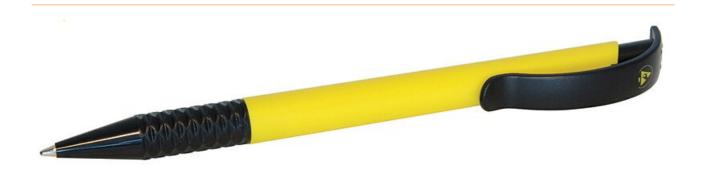

## ESD ballpoint pen with blue refill, yellow/black

To work safely in an ESD protected zone, it is necessary to use an ESD safe ballpoint pen.

- with blue quality refill
- deductive

| item number                   | WL10823                                                        |
|-------------------------------|----------------------------------------------------------------|
| model                         | SG-KS-GE/SCH                                                   |
| manufacturer                  | SAFEGUARD                                                      |
| manufacturer item number      | SG-KS-GE/SCH                                                   |
| GPSR manufacturer information | Weidinger GmbH<br>Hertha-Sponer-Str. 1a<br>DE-82216 Gernlinden |
| order unit                    | 1 piece                                                        |
| content unit                  | 1 piece                                                        |
| colour manufacturer           | yellow, black                                                  |
| Colour                        | yellow                                                         |
| property packaging            | dissipative                                                    |
|                               |                                                                |