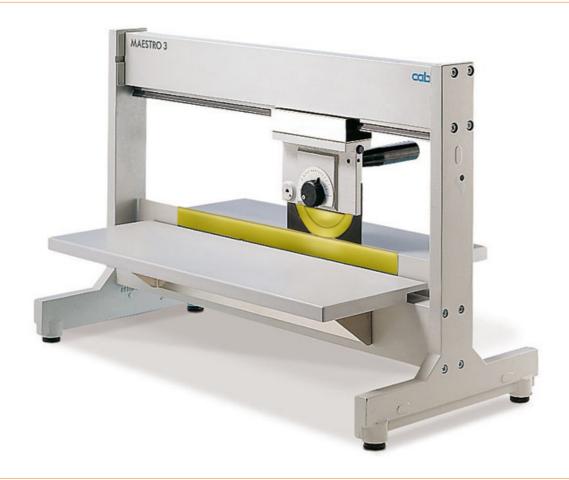

## MAESTRO 3E/450 depanelling machine, manual operation, depanelling length 450 mm

The MAESTRO 3E separates both small and large PCBs. The support table and the tray are infinitely adjustable to the best working position. The distance between the linear blade and the tray can be adjusted so that the edge strips fall through and are sorted out.

- Separation principle Insertion side roller blade, solder side linear blade
- · Cutting process by hand
- Cutting length up to 450 mm
- · Material: FR4
- component height: placement side up to 34 mm, solder side up to 23 mm
- Width x height x depth: 350 x 455 x 700 mm
- · Weight 22 kg
- Approvals CE, FCC Class A